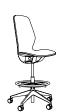

# **SILQ** Office Chairs

SILQ is a breakthrough in seating design that responds to the movement of your body and offers a canvas for high design. It's perfect for shorter sits and bringing beauty to any environment.

### **Artful Innovation**

SILQ's organic construction is a breakthrough in seating design. With only one manual adjustment for seat height - everything else adjusts to the unique movement of your body, delivering a personal experience.

#### **Dimensions**

|                                           | Collaborative Chair | Draughtsman Chair |
|-------------------------------------------|---------------------|-------------------|
| Overall depth                             | 590mm               | 645mm             |
| Overall width                             | 645mm               | 645mm             |
| Overall height                            | 995-1100mm          | 1140-1323mm       |
| Overall Seat depth                        | 455mm               | 455mm             |
| Usable Seat depth                         | 452mm               | 452mm             |
| Seat width                                | 500mm               | 500mm             |
| Back width                                | 390mm               | 390mm             |
| Back height                               | 610mm               | 610mm             |
| Back inclination                          | 20°                 | 20°               |
| Clear width between armrests (fixed arms) | 465mm               | 465mm             |
| Armrest height above seat (fixed arms)    | 238mm               | 238mm             |