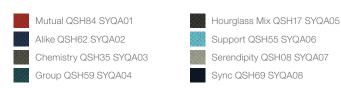

#### SS13 Synergy Quilt SYQ

Colours are representative and may vary slightly from actual material. See the Price List for specific information on fabric available.