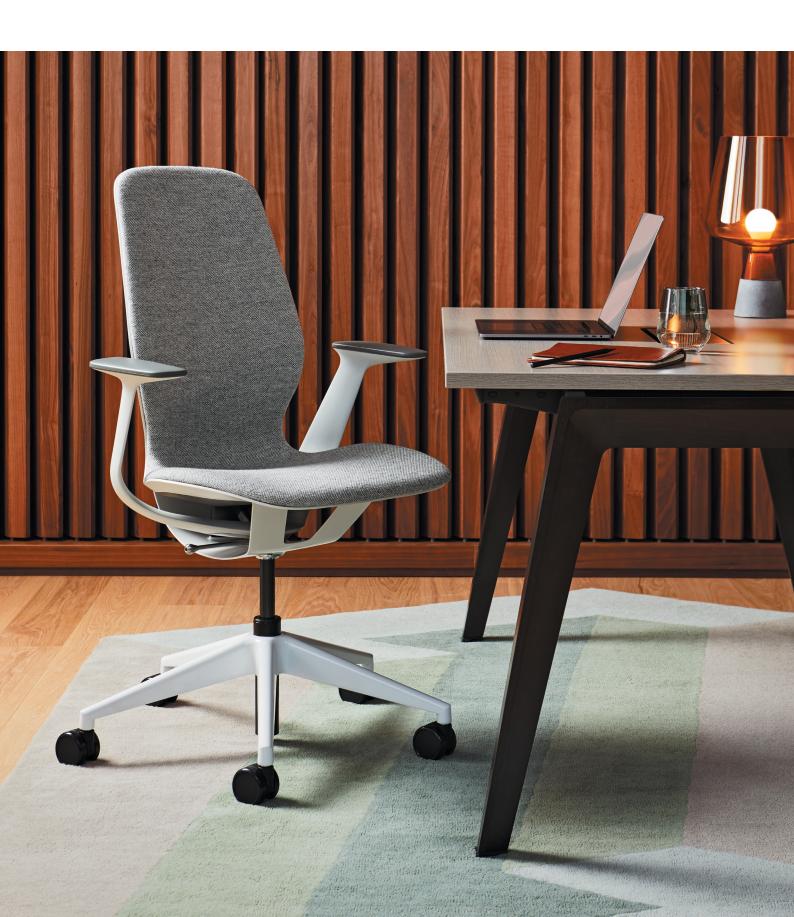

# **SILQ** Office Chairs

SILQ is a breakthrough in seating design that responds to the movement of your body and offers a canvas for high design. It's perfect for shorter sits and bringing beauty to any environment.

### **Artful Innovation**

SILQ's organic construction is a breakthrough in seating design. With only one manual adjustment for seat height - everything else adjusts to the unique movement of your body, delivering a personal experience.

#### **Dynamic Movement**

SILQ responds to the natural movement of the body thanks to the high-performance polymer making the user feel like part of it. It is a flexible system that behaves as a cohesive mechanism.

#### **Dynamic Seat**

The High-resilience moulded foam creates instant comfort.

#### **Intuitive Design**

To keep things simple, SILQ has only one manual adjustment for seat height.