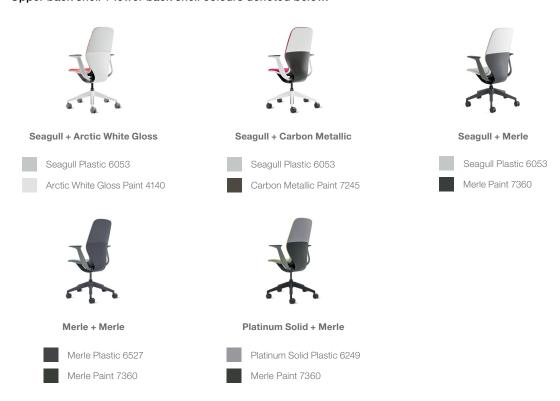

#### **Color Schemes**

Upper back shell + lower back shell colours denoted below.